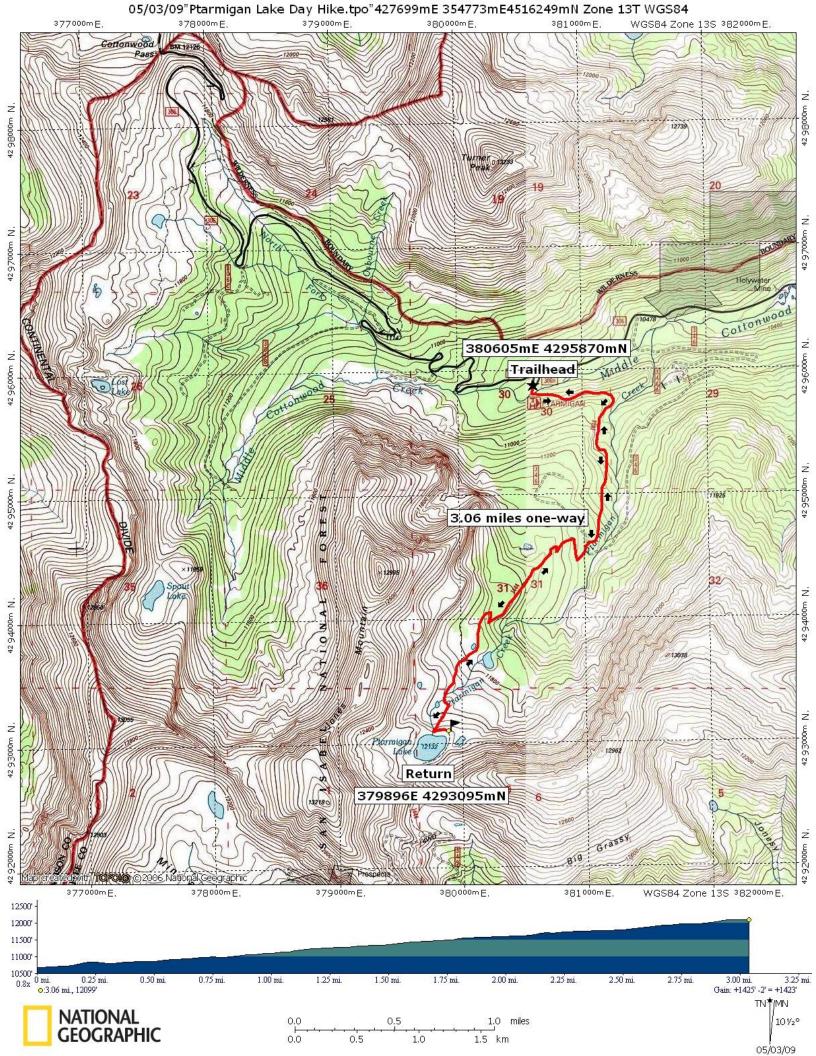

## DAY HIKE

**Location:** San Isabel Nat'l Forest West of Buena Vista

Off Cottonwood Pass Road

Contact Info: Salida Ranger District

303-539-3591 www.fs.fed.us/r2

**Length:** 3.06 miles one-way (est. using the Nat'l Geo Mapping Software)

**Season:** June to September

**Elevation Gain/Loss:** See trail profile on reverse side

**Difficulty:** Moderate Trail Users: Hikers

Dogs: On leash

Permits: None required

**Getting There From Denver:** I-70 west to the CO Highway 91 turn-off. Take CO Highway 91 south to Leadville. Get on US Highway 24 and take it south to Buena Vista. Turn right onto Cottonwood Pass Road (a.k.a. Chaffe County Road 306) and take it to the Ptarmigan trailhead and parking area on your left. (Alternate: U.S. Highway 285 from Denver to Buena Vista)

Maps: National Geographic Trails Illustrated #129W. IMPORTANT: Stay found with the aid of a topographic map, compass, GPS receiver and the skill to use them.

Safety Considerations and Supplemental Info: ■ Afternoon thunderstorms and lightning ■ Prepare for mosquitoes from June through September ■You'll find restrooms at the trailhead ■ Check fire restrictions at www.oriconline.org

**Trail Description:** The Ptarmigan Lake Trail #1444 starts at 10,750 feet. It traverses to the east before turning south and generally following Ptarmigan Creek to the lake at 12,147 feet. **TIP:** Contact the Salida Ranger District for trail updates.