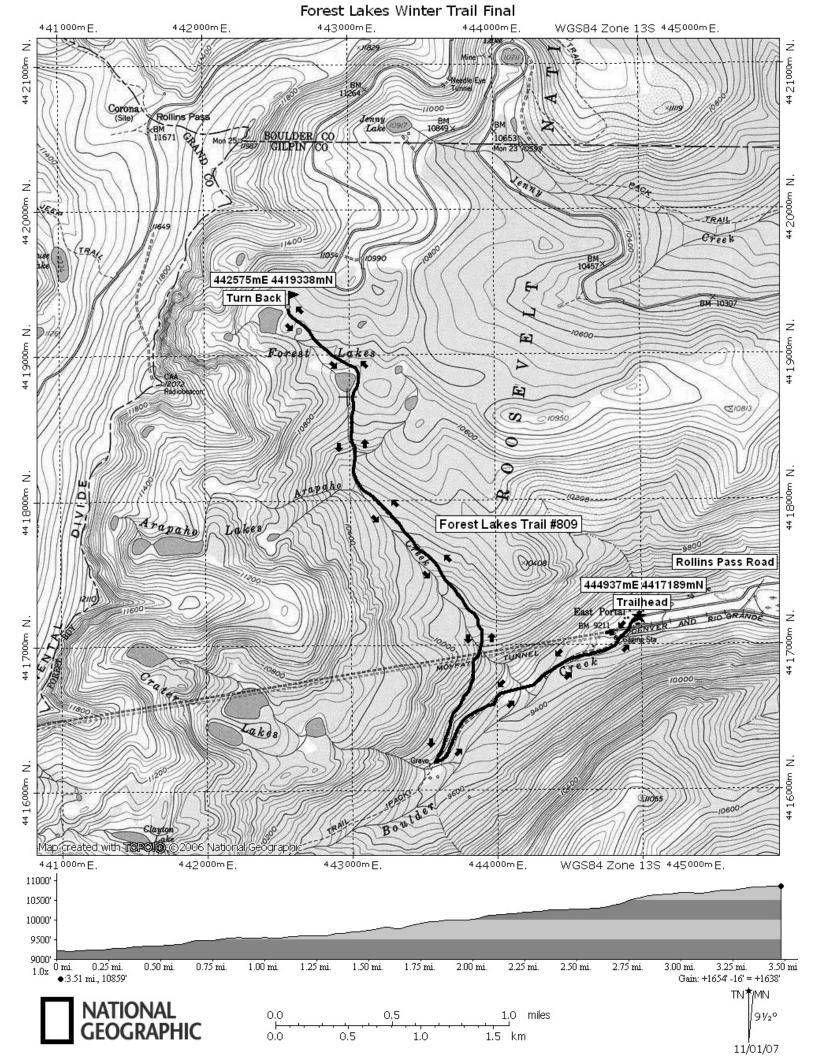

Maps: National Geographic Trails Illustrated # 103E or the East Portal USGS 7.5 topographic map. **IMPORTANT:** Stay found with the aid of a topographic map, a compass, a GPS receiver and the skill to use them.

Safety Concerns and Supplemental Info: ■ Start can be windy out of the parking lot ■ Dress appropriately for winter conditions ■ Plan for shorter days in this season

**Trail Description:** The trail gradually ascends a valley along a stream under a canopy of trees. Start at the East Portal, following the South Boulder Creek Trail #900. Turn right onto Forest Lakes Trail #809 which follows Arapaho Creek to Forest Lakes.